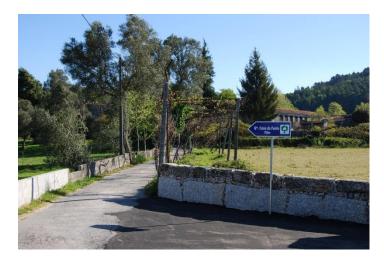

Go straight on and follow the road for 2.4km (more less 3min) until you see a left turn with a sign Casa da Fonte, where you turn left (see photo).

Drive slowly as this is a very narrow road and the locals are not used to a lot of traffic. Follow the road and on the **next T-junction keep right**. After 300m you find the gates of "Quinta Casa da Fonte" on your right hand side.